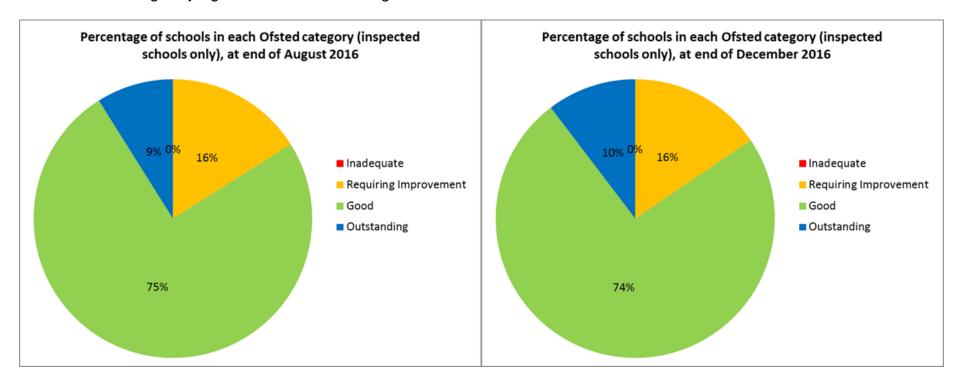

Percentage of schools out of inspected schools only.

Percentage of schools out of all schools (including schools that have not yet been inspected).