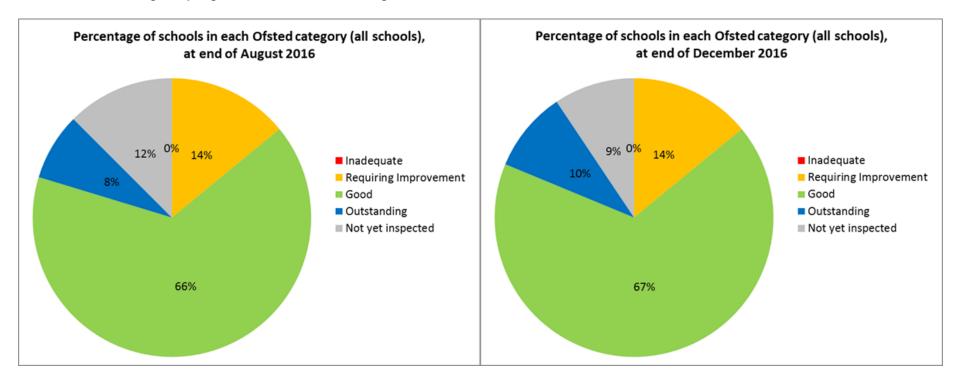

Percentage of schools out of all schools (including schools that have not yet been inspected).

Percentage of pupils out of pupils at inspected schools only.

Percentage of pupils out of all pupils (including those at schools that have not yet been inspected)

Percentage of schools out of inspected schools only.

Percentage of schools out of all schools (including schools that have not yet been inspected).