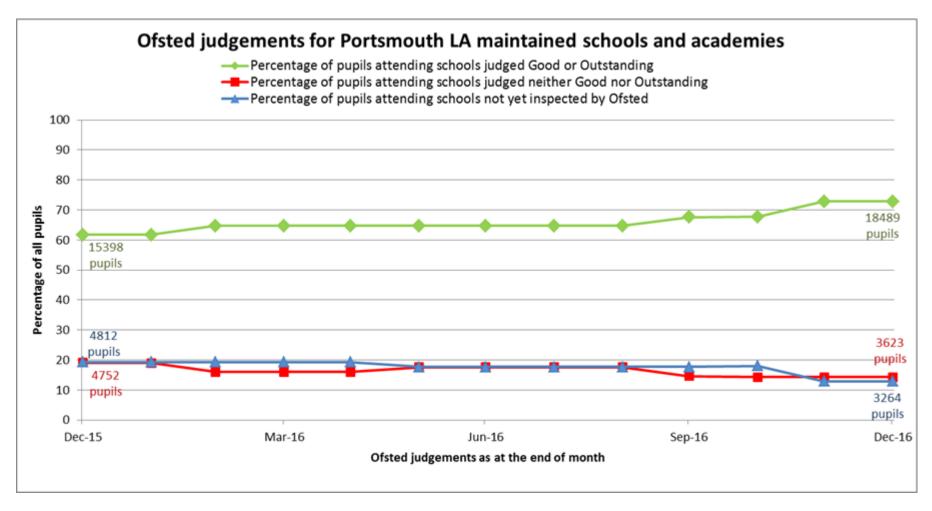

Appendix 1

Change in Ofsted judgements from end of December 2015 to end of December 2016.

Percentage of pupils out of all pupils (including those at schools that have not yet been inspected).

Change in Ofsted judgements from end of December 2015 to end of December 2016.