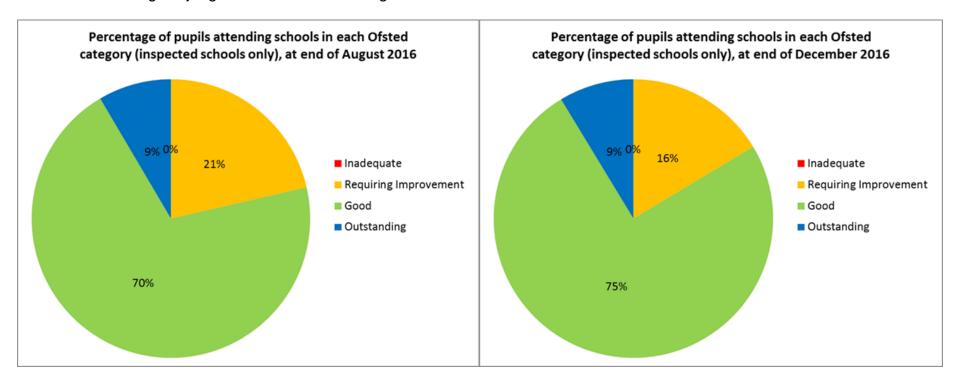

Percentage of schools out of all schools (including schools that have not yet been inspected).

Percentage of pupils out of pupils at inspected schools only.

Percentage of pupils out of all pupils (including those at schools that have not yet been inspected)