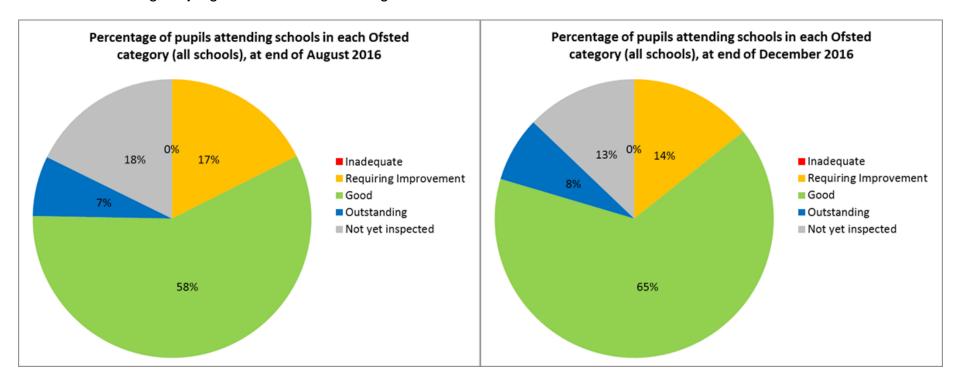

Percentage of schools out of inspected schools only.

Percentage of schools out of all schools (including schools that have not yet been inspected).