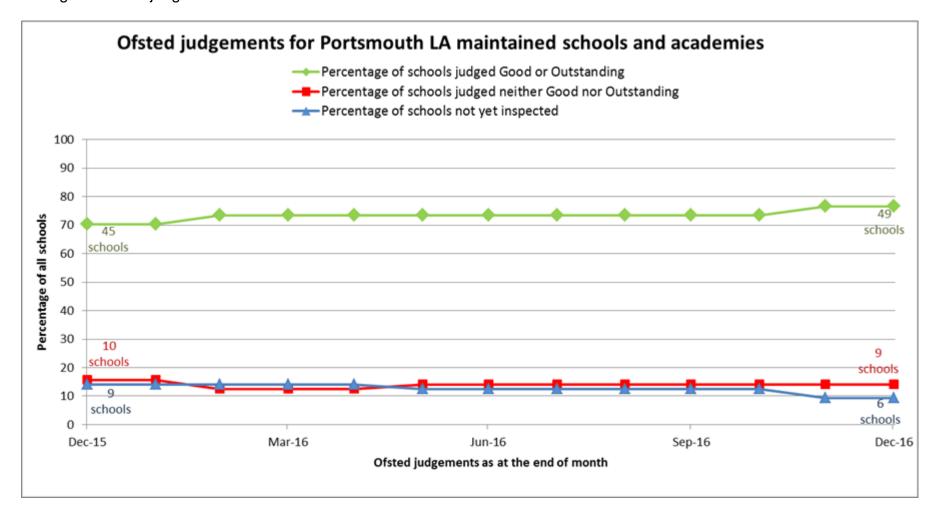

Percentage of schools out of all schools (including schools that have not yet been inspected).

Percentage of pupils out of pupils at inspected schools only.

Percentage of pupils out of all pupils (including those at schools that have not yet been inspected)